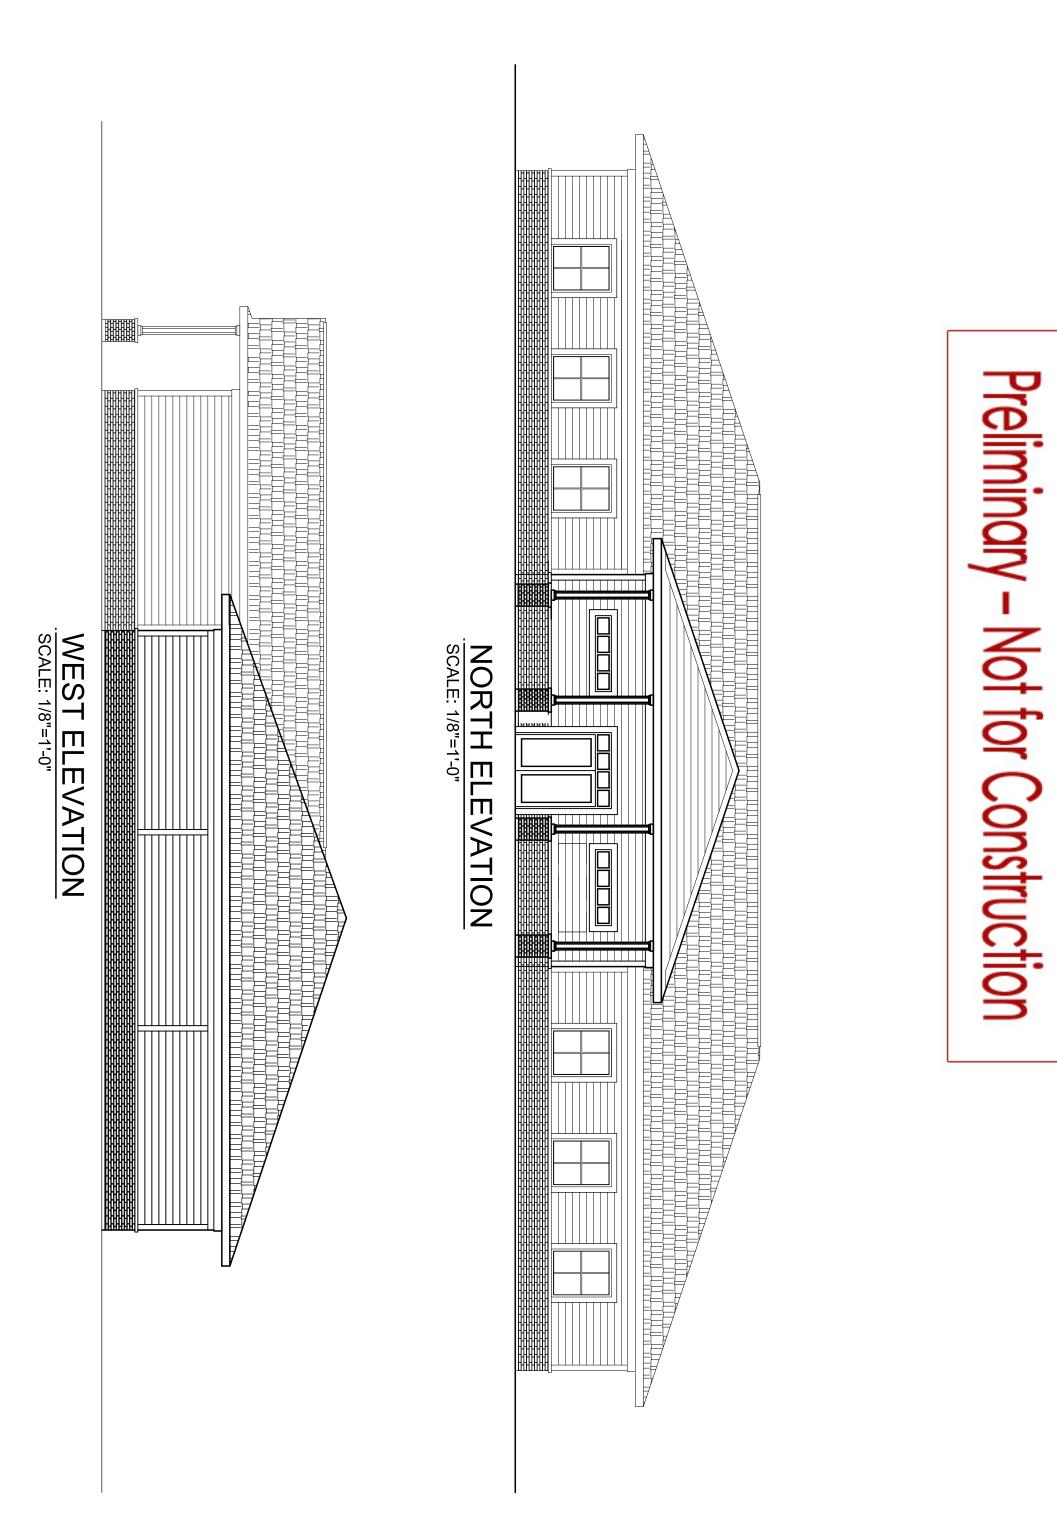

## Preliminary - Not for Construction

8 UNITS @ 4' × 3 SHELVES = 96 L..F. 910RAGE R00M 100 9.F. STORAGE ROOM 100 S.F. 0 0 0 FLOOR PLAN 0 8 UNITS @ 4' × 6 SHELVES = 192 L.F. 8 UNITS @ 4' × 6 SHELVES = 192 L..F. 12 UNITS @ 4' × 6 SHELVES = 288 L..F.